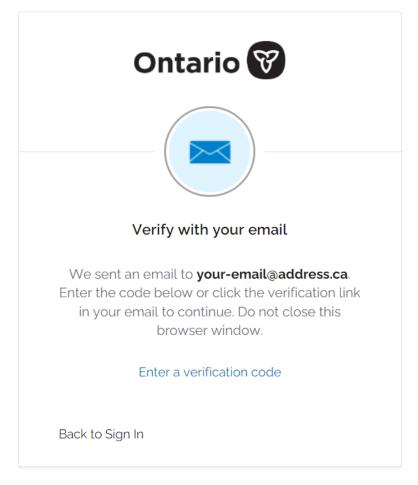

6. Create a My Ontario Account password. The password rules will be displayed.

Password rules:

- At least 8 characters
- At least 1 number
- At least 1 symbol

- At least 1 lowercase letter
- At least 1 UPPERCASE letter
- Do not use any part of your username
- 7. Select the checkbox to agree to the **Terms of Service**.
- 8. Select the Create Account button.
  - a. A notice appears.

| Ontario 😵                                                                                                                                                                    |
|------------------------------------------------------------------------------------------------------------------------------------------------------------------------------|
|                                                                                                                                                                              |
| Verify with your email                                                                                                                                                       |
| We sent an email to <b>your-email@address.ca</b> .<br>Enter the code below or click the verification link<br>in your email to continue. Do not close this<br>browser window. |
| Enter a verification code                                                                                                                                                    |
| Back to Sign In                                                                                                                                                              |

- b. An email is sent to the email address you entered.
- 9. Find the email in your inbox sent from noreply@signin.ontario.ca with the subject line "Activate My Ontario Account". (If the email is not there, check your spam and junk mail folders).