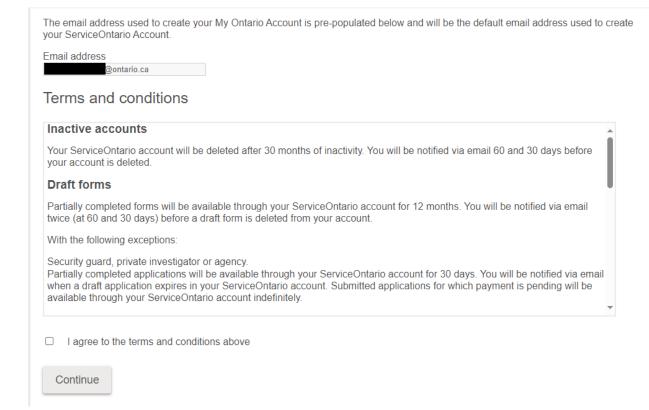

- 12. Select the checkbox to agree to the terms and conditions.,
- 13. Select Continue.

14. Your ServiceOntario Account set-up is now complete. Select **Continue** and you will be redirected to the ServiceOntario Account dashboard or your desired service.

- 12. Select the checkbox to accept the terms and conditions.
- 13. Select Continue.

14. Your ServiceOntario Account set-up is now complete. Select **Continue** and you will be redirected to the ServiceOntario Account dashboard or your desired service.