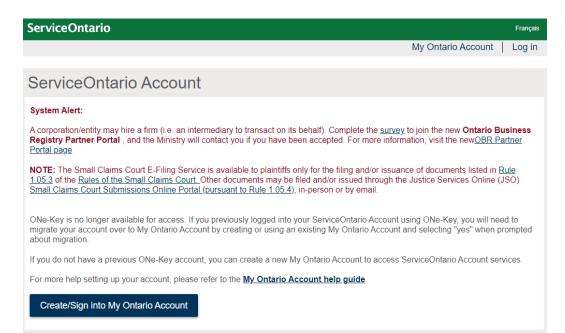

- 1. Open your internet browser.
- 2. Access ServiceOntario Account dashboard and/or from your desired service
- 3. Select Create/Sign into My Ontario Account

| ServiceOntario Franç                                                                                                                                                                                                                                                                                                                                                                                                  | ais |
|-----------------------------------------------------------------------------------------------------------------------------------------------------------------------------------------------------------------------------------------------------------------------------------------------------------------------------------------------------------------------------------------------------------------------|-----|
| My Ontario Account   Log i                                                                                                                                                                                                                                                                                                                                                                                            | in  |
|                                                                                                                                                                                                                                                                                                                                                                                                                       |     |
| ServiceOntario Account                                                                                                                                                                                                                                                                                                                                                                                                |     |
| System Alert:                                                                                                                                                                                                                                                                                                                                                                                                         |     |
| A corporation/entity may hire a firm (i.e. an intermediary to transact on its behalf). Complete the <u>survey</u> to join the new <b>Ontario Business</b><br><b>Registry Partner Portal</b> , and the Ministry will contact you if you have been accepted. For more information, visit the new <u>OBR Partner</u><br><u>Portal page</u>                                                                               |     |
| <b>NOTE:</b> The Small Claims Court E-Filing Service is available to plaintiffs only for the filing and/or issuance of documents listed in <u>Rule</u><br><u>1.05.3</u> of the <u>Rules of the Small Claims Court</u> _Other documents may be filed and/or issued through the Justice Services Online (JSO)<br><u>Small Claims Court Submissions Online Portal (pursuant to Rule 1.05.4)</u> , in-person or by email. |     |
| ONe-Key is no longer available for access. If you previously logged into your ServiceOntario Account using ONe-Key, you will need to<br>migrate your account over to My Ontario Account by creating or using an existing My Ontario Account and selecting "yes" when prompted<br>about migration.                                                                                                                     | i   |
| If you do not have a previous ONe-Key account, you can create a new My Ontario Account to access ServiceOntario Account services.                                                                                                                                                                                                                                                                                     |     |
| For more help setting up your account, please refer to the My_Ontario Account help guide.                                                                                                                                                                                                                                                                                                                             |     |
| Create/Sign into My Ontario Account                                                                                                                                                                                                                                                                                                                                                                                   |     |

# Creating a My Ontario Account for new ServiceOntario Account users

If you:

- Have never registered a ServiceOntario Account
- Do not have a ONe-Key login ID
- Do not have a My Ontario Account

Use these directions to create a My Ontario Account.

You can also use your online banking credentials to create a My Ontario Account through Sign-In Partner.

- 1. Open your internet browser.
- 2. Access ServiceOntario Account dashboard and/or from your desired service.
- 3. Select Create/Sign into My Ontario Account