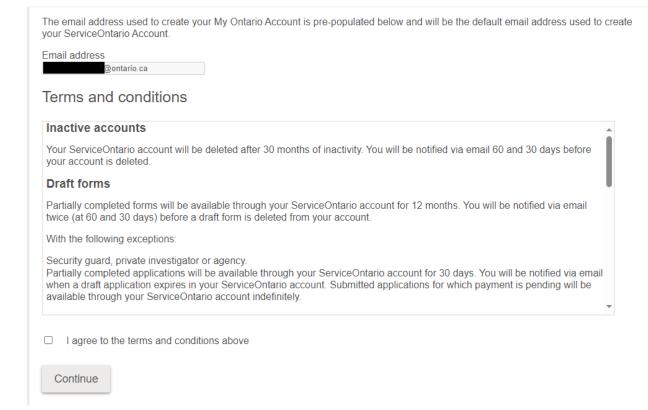

Le code à usage unique expirera dans les 5 minutes si votre séance devient inactive.

c. Enter the one-time code in the "Verification code" box, accept the **Terms** and **Conditions** and select **Continue**.

| Ontario 🕅   |                                                    |  |  |
|-------------|----------------------------------------------------|--|--|
|             |                                                    |  |  |
| 0           | Haven't received the code? Resend code             |  |  |
| Ve          | erify with Email Authentication                    |  |  |
|             | ion code was sent to                               |  |  |
|             | @ontario.ca.<br>ur email and enter the code below. |  |  |
| Verificatio | n code                                             |  |  |
|             |                                                    |  |  |
| ✓ I agree t | to the Terms of Service for account validation     |  |  |
| Continue    |                                                    |  |  |
| ← Back      |                                                    |  |  |